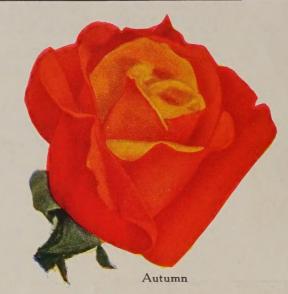

### No. 4-Autumn Garden Collection 12 ROSES for \$2.95, prepaid

- 2 AUTUMN. Burnt orange yellow.
- 2 AMI QUINARD. Dark red.
- 2 SUNBURST. Yellow.
- 2 McGREDY'S SCARLET. Red.
- 2 BRIARCLIFF. Pink.
- 1 KAISERIN AUGUSTE VIKTORIA.
- 1 PRESIDENT HOOVER. Two-tone.